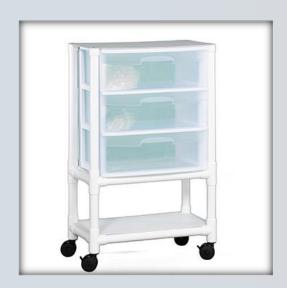

## **Nurse Aide Cart**

| Technical Data   |        |  |
|------------------|--------|--|
| Height:          | 41.75" |  |
| Width:           | 26"    |  |
| Depth:           | 16"    |  |
| Weight:          | 24 lbs |  |
| Ship Weight:     | 29 lbs |  |
| Shipping Method: | Parcel |  |

## **Features:**

- Sturdy PVC frame with drawer unit and shelf
- 3 Large supply drawers
   7" H x 19" W x 15.5" D
- 26" x 16" bottom storage shelf
- Top plate writing surface
- 3" easy-roll" casters (2 locking)